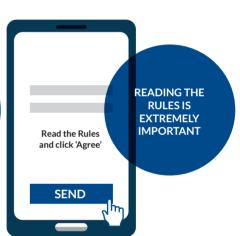

## WHAT HAPPENS NEXT

THE PERSON RESPONDING TO YOUR REPORT WILL NEVER KNOW WHO YOU ARE.

Your Club will appoint a Designated Safeguarding Officer who will receive your anonymous report

Your report will be investigated by the Designated Safeguarding Officer