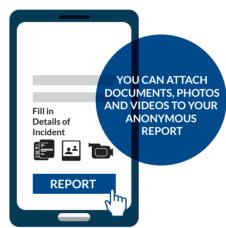

## **INCIDENT REPORTING**

YOUR PERSONAL INFORMATION IS KEPT ON THE GUARDIAN SERVER AND IS ONLY ACCESSIBLE BY THE GUARDIAN, ENSURING THAT YOUR ANONYMITY IS PROTECTED.